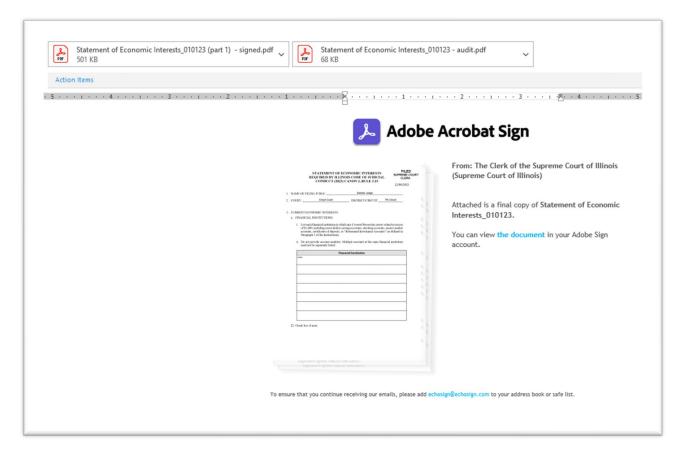

5. Once the Statement has been reviewed and filed by the Clerk's office, you will receive an email from the Clerk of the Illinois Supreme Court containing a signed copy of the Statement, as well as an audit report showing the dates, times, and email addresses used during the Statement filing transactions.