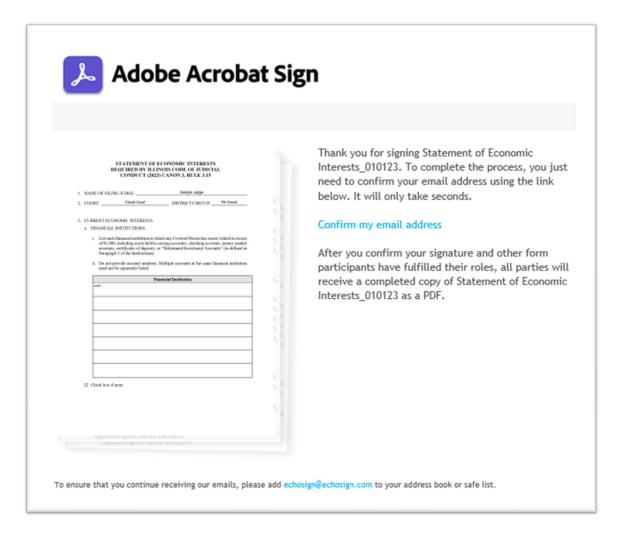

2. After signing the Statement, the following screen will display instructing you to check your inbox and verify your email address to complete verification.

3. You will receive the following email from Adobe, which contains the link for email verification:

4. After you click the "Confirm my email address" link, the Adobe webpage will open with the following message:

Your e-signing of Statement of Economic Interests\_010123 has been verified. It has now been emailed to the additional signer(s) for their signature.